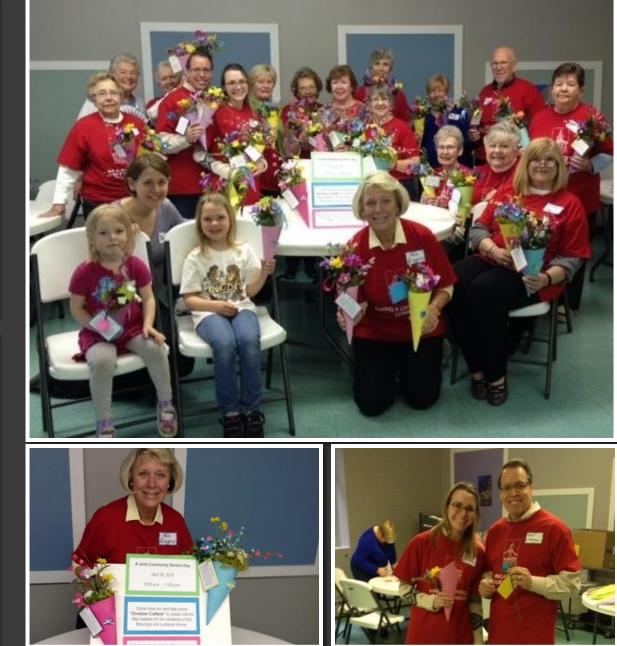

# DEACON MINISTRY

Southminster Presbyterian Church Arlington Heights www.spcah.org



Five Wishes Week – National Healthcare Decision Day @ Southminster

















Family to Family Christopher House

# All Church Family Coffee and Conversation "The Future of Figs!"









## Greeters





relp honor your 35 years of faithful ministry to Southminster, and to acknowledge your forthcoming creation of a history of our beloved congregation, a personalized Commemorative Paver Brick has been purchased, to be placed in the Heritage Walk Pathway leading to the Presbyterian Historical Society in Philadelphia,











Memorial Services

### Greeters







### Bereavement Team

Luncheon



Make sure there is enough food !